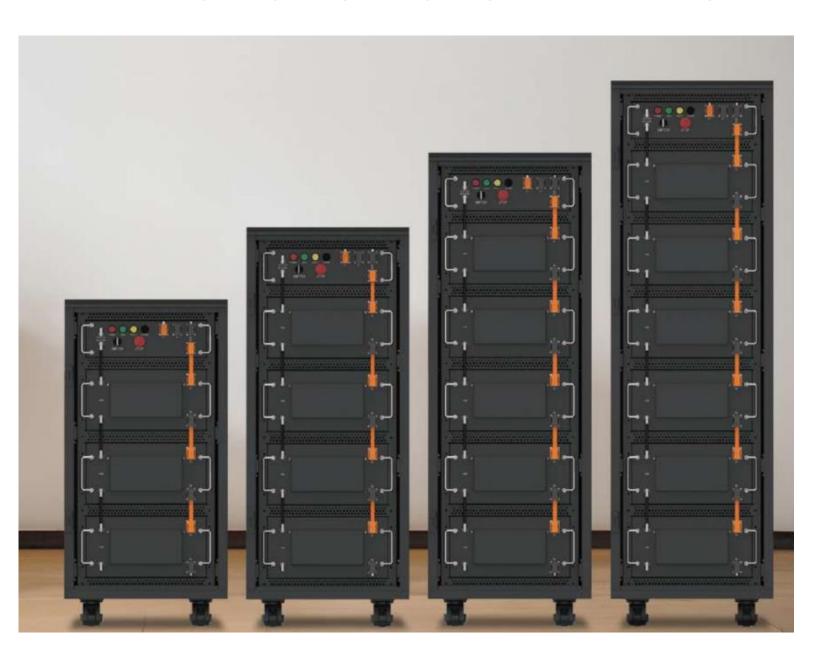

## HV 15K 20K 30K Rack Power Box

## Nominal Parameters

| Model No                                  | GSL-153100        | GSL-204100         | GSL-256100         | GSL-307100         |
|-------------------------------------------|-------------------|--------------------|--------------------|--------------------|
| Rated Max Charge And<br>Discharge Current | 100A              |                    |                    |                    |
| Capacity                                  | 100Ah             | 100Ah              | 100Ah              | 100Ah              |
| Energy                                    | 15.53Kwh          | 20.48Kwh           | 25.6Kwh            | 30.72Kwh           |
| Dimensions (LxWxH)                        | 600x600x885<br>mm | 600x600x1105<br>mm | 600x600x1326<br>mm | 600×600×1547<br>mm |
| Weight                                    | 165.5kg           | 225.5kg            | 285.5kg            | 325.5kg            |